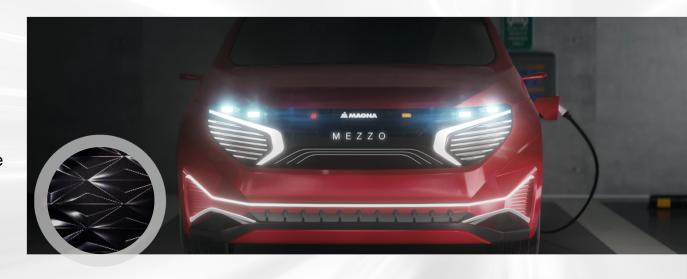

### Mezzo™ Plus

A seamless large decorative front panel that can integrate sensors, cameras, RADAR and functional lighting. Mezzo Plus presents the perfect canvas to integrate various communications features such as decorative lighting, words or symbols like battery charging status.

Magna Exclusive

- · Lit surface decoration possibilities include Chrome, Paint and Printed Film effects
- · Thin molded panel with large-format in-mold film technology
- Hidden-until-lit lighting features
- Animated lighting capability
- State-of-art radar sensor functional integration

- Electric vehicles (EV)
- · Internal combustion vehicles (ICE)
- · ADAS integrated panel modules

Concept Development